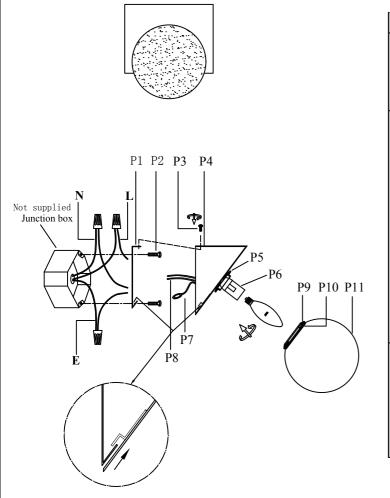

## **Installation instructions:**

- 1. Black wire from ceiling(junction box) attaches to "L"wire from the fixture.
- 2. White wire from ceiling(junction box) attaches to "N"wire from the fixture.
- 3. "E" wire from the fixture is attaced to the mounting bracket and an additional "E" wire from the mounting bracket must be secured to the junction box.
- 4. Secure mounting bracket to the junction box.
- 5.Insert the mounting bracket screw(P2) into the mounting bracket (P1).
- 6.Useing the screw(P3) to lock the lamp body onto the mounting bracket (P1) on the wall.
- 7.Install E12 light source.(Bulbs not supplied).
- 8. Twist the glass shade(P11) onto the lamp body.

The end!

|                | _    |           |                              |     |
|----------------|------|-----------|------------------------------|-----|
| Part Number    | Part | Picture   | Description                  | Qty |
| MB7S17         | P1   |           | Mounting bracket L5.9"*W4.7" | 1   |
|                | P2   |           | Mounting bracket screw       | 2   |
| P-LD7304W7CH-1 | P3   | 1         | Screw                        | 2   |
|                | P4   |           | Backplate (L7.1"*W5.5")      | 1   |
|                | P5   | þ         | Aluminum ring<br>Φ2"*H0.4"   | 1   |
|                | P6   |           | E12 holder                   | 1   |
|                | P7   |           | UL18#Ground wire,L9.8"       | 1   |
|                | P8   | $\approx$ | UL18#,L8"                    | 1   |
| GS7R02CH       | P9   | <b>*</b>  | Aluminum ring<br>Φ2.7"*H0.3" | 1   |
|                | P10  |           | Plate<br>Ф1.8"*Т0.1"         | 1   |
|                | P11  |           | Glass shade<br>Φ5.9"*H5.7"   | 1   |

"L" = Hot wire "N" = Neutral wire

"E" = Ground wire